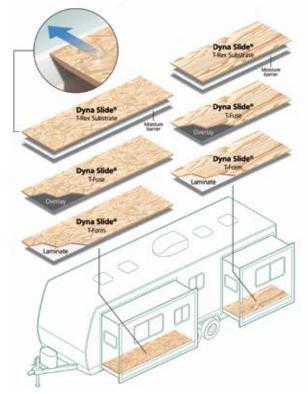

## CONSTRUCTION

- Dyna Slide® is a one-piece, ready-to-install oriented strand board (OSB) or plywood panel specifically designed and manufactured for use as a RV slide-out floor.
- Dyna Slide can be specified in three different forms—as a raw T-Rex substrate, with a T-Fuse moisture resistant resin-impregnated overlay, or with a T-Form high-density plastic laminate.
- Dyna Slide is offered pre-cut, square-edge or beveled, with many different thickness, width and length options to lower materials cost and reduce installation time.

### **TWO SUBSTRATES, THREE OPTIONS**